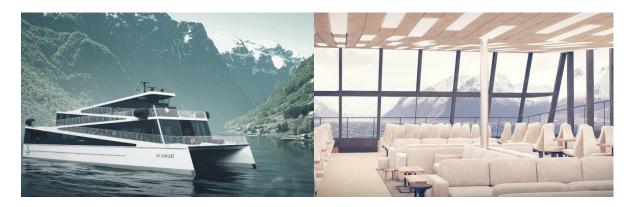

## The new boat on the fjord cruise Flåm- Gudvangen and Gudvangen-Flåm

The vessel is created to give tourists a new type of sightseeing experience. The design is inspired by a typical Norwegian mountain trail, twisting and turning up the steep mountain sides. On the boat passengers are free to explore the whole outer deck on "trails" surrounding the passenger lounge. Here you can take a walk on the boat while enjoying the scenery around you. The vessel is developed for hybrid electrical propulsion.