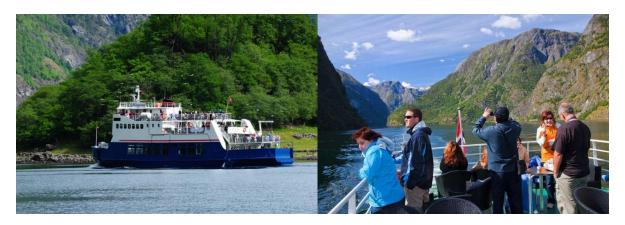

## The ordinary boat on the fjord cruise Flam- Gudvangen and Gudvangen-Flam

The ordinary vessel is a traditional boat on this part of the fjordcruise journey with both an upper deck and a lower deck for the tourists as well as cafeteria and outdoor seats. This boat is running calm and using some more time on the fjord than the new vessel.